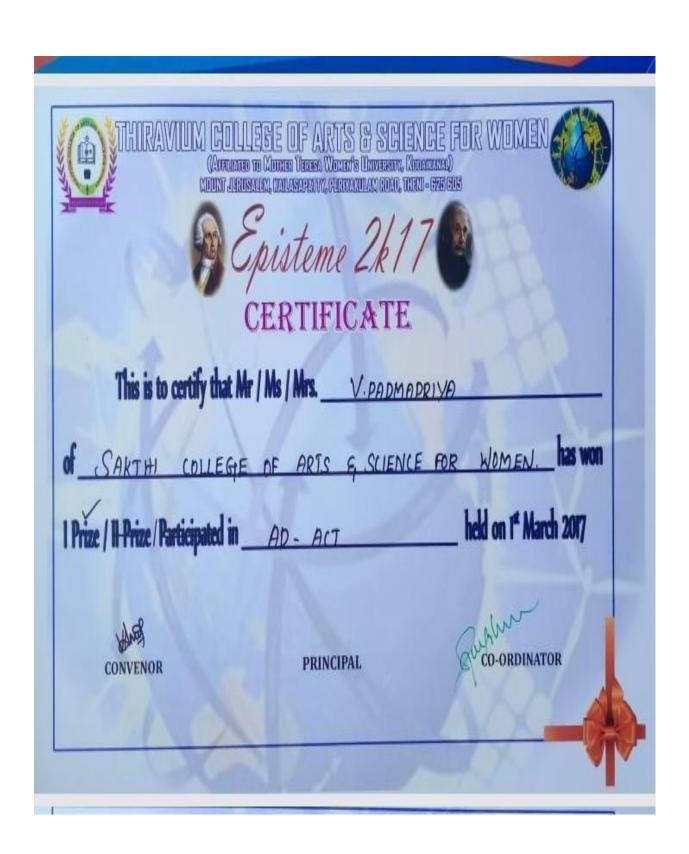

#### பாராட்டுச் சான்றிதழ்

> ச. அவளிமாடசாமி நிறுவனர் மதுரை இலக்கியமன்றம்

புலவர் மு.சோமன் காப்பாளர் மதுரை இலக்கிய மன்றம் பா. பெசட்டக்குள் புறவன் மதுரை இருக்கியநன்று

சிறப்பு விருந்தினர்

| M.Priyadharshini16923ER076 | I Prize | Team | State- Level Inter Collegiate | Culturals / Add Act |
|----------------------------|---------|------|-------------------------------|---------------------|
| V.Padmapriya 16923ER069    |         |      | Competitions, conducted by    |                     |
| S.Priyadharshini16923ER078 |         |      | Thiravium College,            |                     |
| P.Muthumala 16923ER059     |         |      | Periyakulam                   |                     |