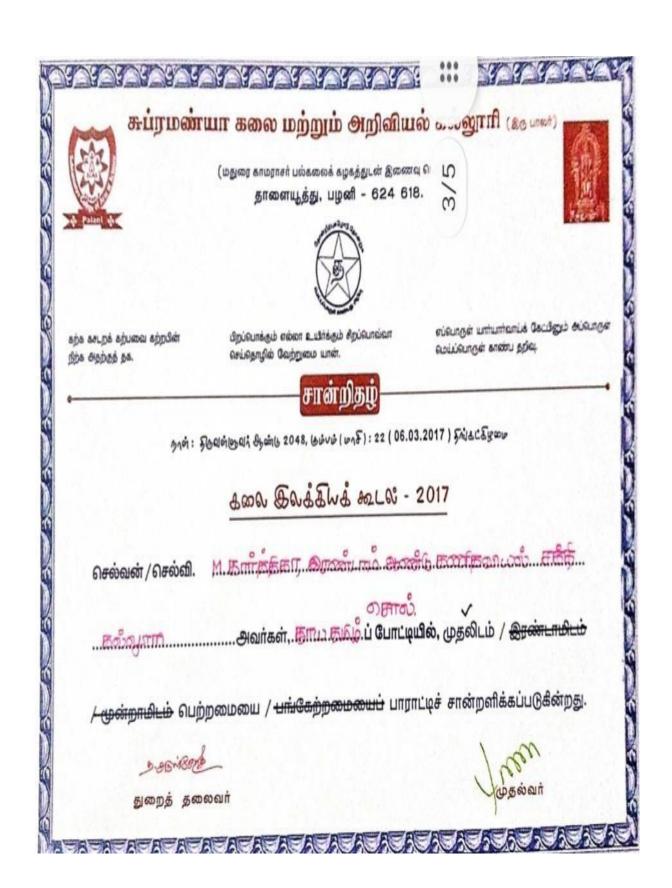

|            | I Prize | Individual | State- Level Inter Collegiate Competitions, | Culturals /    |
|------------|---------|------------|---------------------------------------------|----------------|
| M.Karthika |         |            | conducted by Subramanya College of Arts     | Reciting Poems |
| 14921ER024 |         |            | and Science, Palani                         | in Tamil       |
|            |         |            |                                             |                |