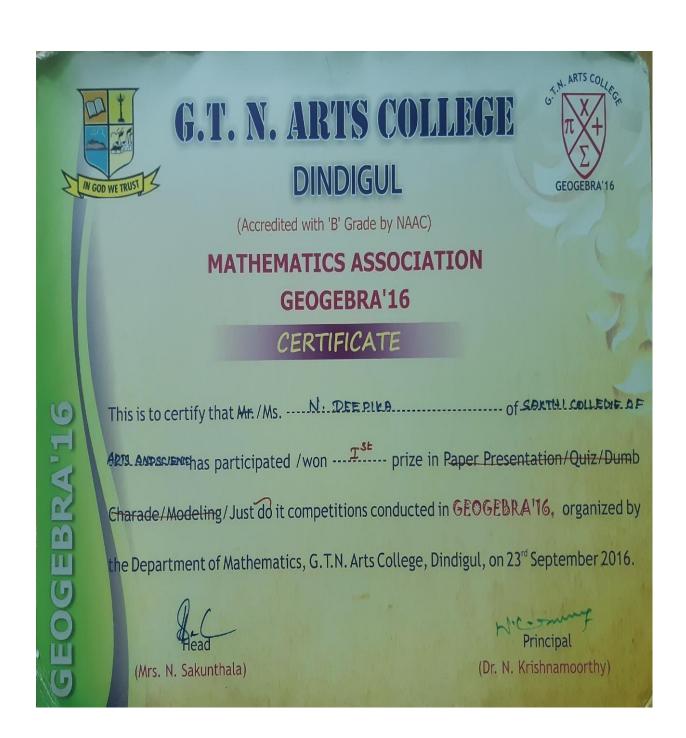

| N.Deepika    | I Prize | Team | State- Level Inter Collegiate Competitions, | Culturals / |
|--------------|---------|------|---------------------------------------------|-------------|
| 14921ER010 & |         |      | conducted by G.T.N. College, Dindigul       | Just Do It  |
| S,Madhusena  |         |      |                                             |             |
| 14921ER030   |         |      |                                             |             |